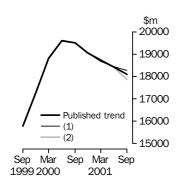

### TOTAL ALL INDUSTRIES

Company gross operating profits

The current price trend estimate for total company gross operating profits has fallen in the past five quarters after increasing in the previous fifteen quarters.