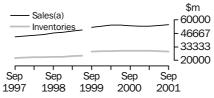

### INDUSTRY TREND ESTIMATES continued

Income from sales of goods and services and Inventories (chain volume measures)

(a) Income from sales of goods and services.

The trend estimate for Manufacturing inventories (in volume terms) has remained relatively flat in the last two quarters. The trend estimate for manufacturing income from sales of goods and services (in volume terms) has increased in the past three quarters.