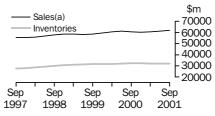

### INDUSTRY TREND ESTIMATES continued

Income from sales of goods and services and Inventories (chain volume measures)

(a) Income from sales of goods and services.

The trend estimate for Manufacturing inventories (in volume terms) has remained relatively flat in the last two quarters. The trend estimate for manufacturing income from sales of goods and services (in volume terms) has increased in the past three quarters.