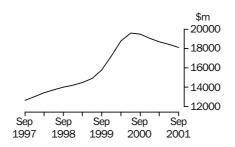

### TREND ESTIMATES

- The trend estimate (in volume terms) for inventories for the September quarter 2001 is \$88,933m, an increase of 0.2% from the revised June quarter estimate.
- The trend estimates (in volume terms) for Manufacturing and Wholesale trade income from sales of goods have increased in the past three quarters.
- The trend estimates (in current price terms) for company profits before income tax and company gross operating profits fell in the September quarter 2001 continuing the decreases recorded in the previous four quarters.