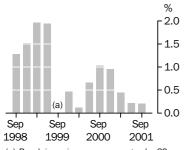

# Inventories (chain volume measures)

Trend estimates Quarterly change

## (a) Break in series — see paragraphs 20 and 21 of the Technical Note.

Inventories (chain volume
measures)

The rate of growth in the trend estimate for total inventories (in volume terms) has slowed in the past three quarters.

Notes: Change in scope from March quarter 2001.

Break in series. See paragraphs 20 to 21 of the Technical Note.