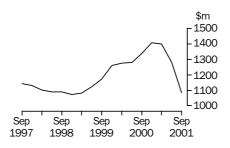

Inventories (chain volume
measures)

The rate of growth in the trend estimate for total inventories (in volume terms) has slowed in the past three quarters.

Notes: Change in scope from March quarter 2001.

Break in series. See paragraphs 20 to 21 of the Technical Note.