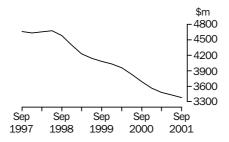

Inventories (chain volume
measures)

The trend estimate for Mining inventories (in volume terms) has continued to fall from the most recent peak in March quarter 1997. Mining inventories are at the lowest level since June quarter 1989; however, the rate of decline has slowed in the last four quarters.