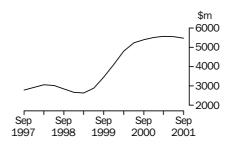

### TOTAL ALL INDUSTRIES

Company gross operating profits

The current price trend estimate for total company gross operating profits has fallen in the past five quarters after increasing in the previous fifteen quarters.

### MINING

Company gross operating profits

The current price trend estimate for Mining company gross operating profits has decreased in the past two quarters following the peak in the March quarter 2001.