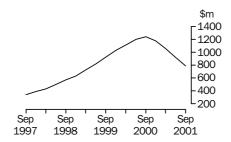

### MANUFACTURING

Company gross operating profits

The current price trend estimate for Manufacturing company gross operating profits has fallen in the past five quarters, after increasing in the previous five quarters.

### INDUSTRY TREND ESTIMATES continued

Income from sales of goods and services and Inventories (chain volume measures)

(a) Income from sales of goods and services.

The trend estimate for Manufacturing inventories (in volume terms) has remained relatively flat in the last two quarters. The trend estimate for manufacturing income from sales of goods and services (in volume terms) has increased in the past three quarters.