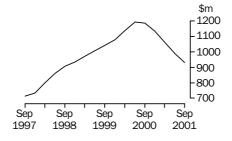

### MINING

Company gross operating profits

The current price trend estimate for Mining company gross operating profits has decreased in the past two quarters following the peak in the March quarter 2001.

Inventories (chain volume
measures)

The trend estimate for Mining inventories (in volume terms) has continued to fall from the most recent peak in March quarter 1997. Mining inventories are at the lowest level since June quarter 1989; however, the rate of decline has slowed in the last four quarters.