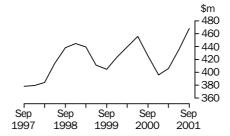

### TOTAL ALL INDUSTRIES

Company gross operating profits

The current price trend estimate for total company gross operating profits has fallen in the past five quarters after increasing in the previous fifteen quarters.