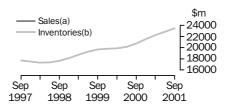

Inventories (chain volume
measures)

The rate of growth in the trend estimate for total inventories (in volume terms) has slowed in the past three quarters.

Notes: Change in scope from March quarter 2001.

Break in series. See paragraphs 20 to 21 of the Technical Note.