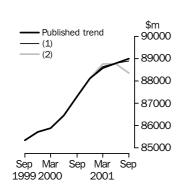

### TREND ESTIMATES

- The trend estimate (in volume terms) for inventories for the September quarter 2001 is \$88,933m, an increase of 0.2% from the revised June quarter estimate.
- The trend estimates (in volume terms) for Manufacturing and Wholesale trade income from sales of goods have increased in the past three quarters.
- The trend estimates (in current price terms) for company profits before income tax and company gross operating profits fell in the September quarter 2001 continuing the decreases recorded in the previous four quarters.

Inventories (chain volume
measures)

The rate of growth in the trend estimate for total inventories (in volume terms) has slowed in the past three quarters.

Notes: Change in scope from March quarter 2001.

Break in series. See paragraphs 20 to 21 of the Technical Note.