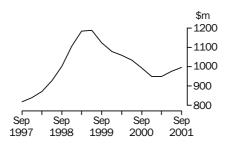

### MINING

Company gross operating profits

The current price trend estimate for Mining company gross operating profits has decreased in the past two quarters following the peak in the March quarter 2001.

Inventories (chain volume
measures)

The trend estimate for Mining inventories (in volume terms) has continued to fall from the most recent peak in March quarter 1997. Mining inventories are at the lowest level since June quarter 1989; however, the rate of decline has slowed in the last four quarters.