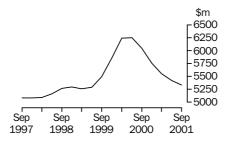

### MANUFACTURING

Company gross operating profits

The current price trend estimate for Manufacturing company gross operating profits has fallen in the past five quarters, after increasing in the previous five quarters.